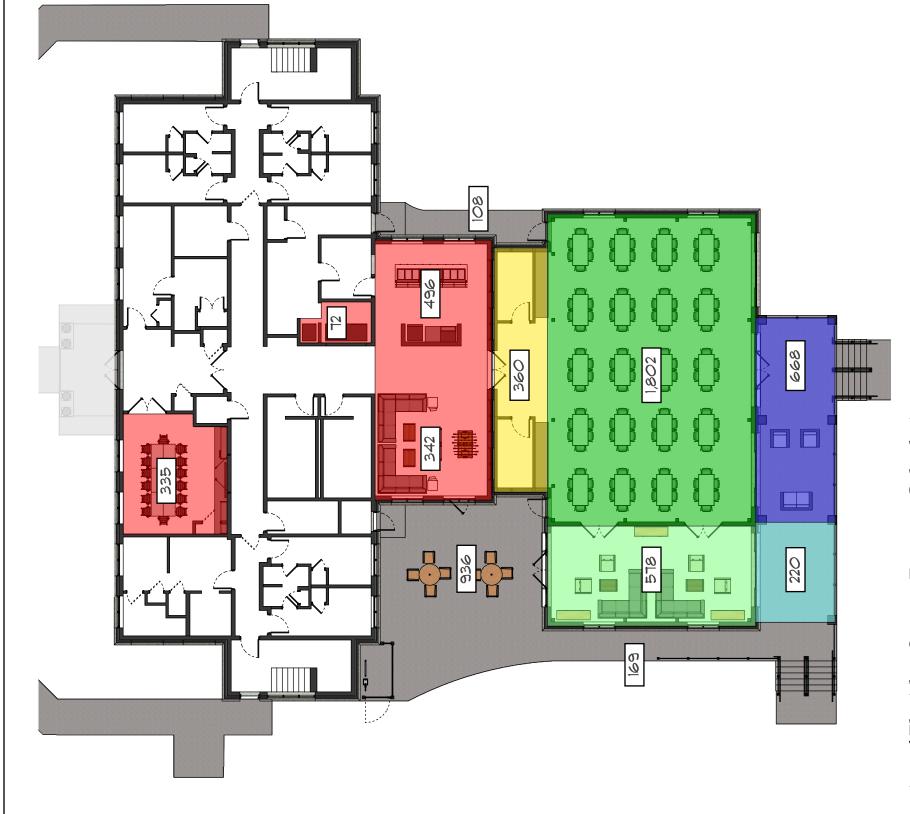

| Study Rooms (3)    | \$25,000 each |
| 2nd Floor Corridor | \$25,000      |
|                    |               |

| 3rd Floor Corridor            | \$25,000 |
|-------------------------------|----------|
| Elevator                      | \$25,000 |
| Laundry Room                  | \$25,000 |
| Resident Assistant's Suite    | \$25,000 |
| Accessibility Suite           | \$25,000 |
| Buffet Area                   | \$25,000 |
| Chapter Room Furnishings      | \$25,000 |
| 1st/2nd/3rd Floor Furnishings | \$18,000 |
| Dining Room Furnishings       | \$10,000 |
| Outdoor Patio Furnishings     | \$10,000 |
| 1st/3rd Floor Furnishings     | \$10,000 |
| Library Furnishings           | \$10,000 |
| Mezuzahs                      | \$5,000  |
|                               |          |









AEPi University of Florida - Square Footage Calculations