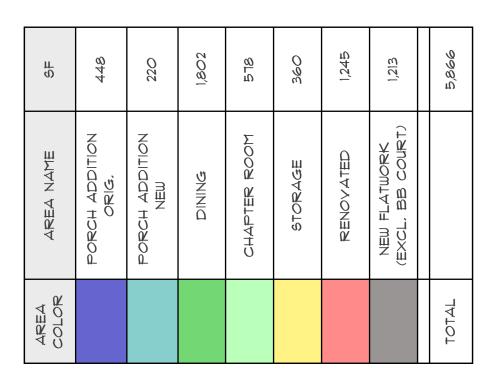

|
| Study Rooms (3)    | \$25,000 each |
| 2nd Floor Corridor | \$25,000      |
|                    |               |

| 3rd Floor Corridor            | \$25,000 |
|-------------------------------|----------|
| Elevator                      | \$25,000 |
| Laundry Room                  | \$25,000 |
| Resident Assistant's Suite    | \$25,000 |
| Accessibility Suite           | \$25,000 |
| Buffet Area                   | \$25,000 |
| Chapter Room Furnishings      | \$25,000 |
| 1st/2nd/3rd Floor Furnishings | \$18,000 |
| Dining Room Furnishings       | \$10,000 |
| Outdoor Patio Furnishings     | \$10,000 |
| 1st/3rd Floor Furnishings     | \$10,000 |
| Library Furnishings           | \$10,000 |
| Mezuzahs                      | \$5,000  |
|                               |          |









AEPi University of Florida - Square Footage Calculations