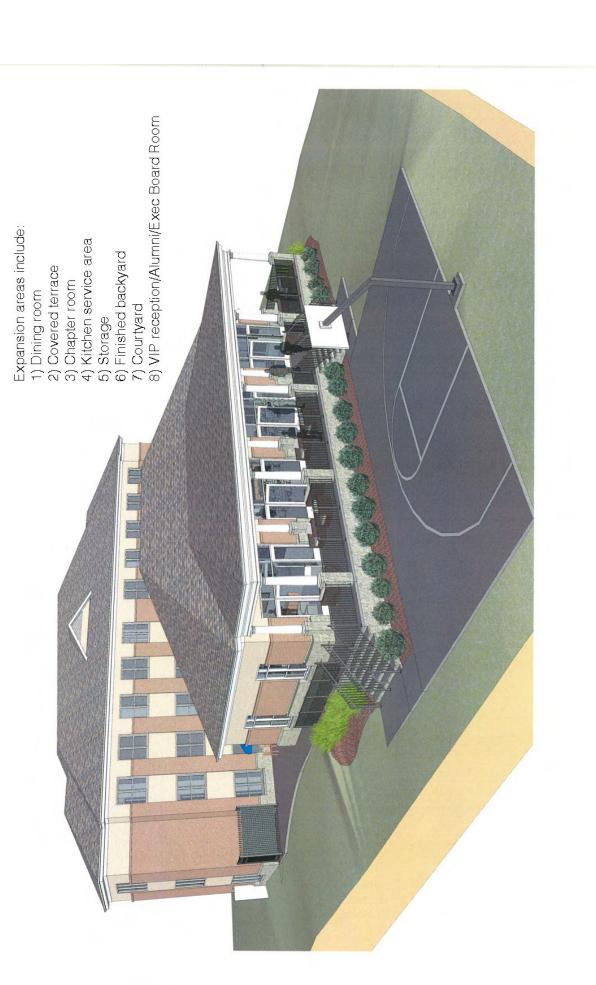

|
| Study Rooms (3)    | \$25,000 each |
| 2nd Floor Corridor | \$25,000      |
|                    |               |

| 3rd Floor Corridor            | \$25,000 |
|-------------------------------|----------|
| Elevator                      | \$25,000 |
| Laundry Room                  | \$25,000 |
| Resident Assistant's Suite    | \$25,000 |
| Accessibility Suite           | \$25,000 |
| Buffet Area                   | \$25,000 |
| Chapter Room Furnishings      | \$25,000 |
| 1st/2nd/3rd Floor Furnishings | \$18,000 |
| Dining Room Furnishings       | \$10,000 |
| Outdoor Patio Furnishings     | \$10,000 |
| 1st/3rd Floor Furnishings     | \$10,000 |
| Library Furnishings           | \$10,000 |
| Mezuzahs                      | \$5,000  |
|                               |          |









AEPi University of Florida - Square Footage Calculations